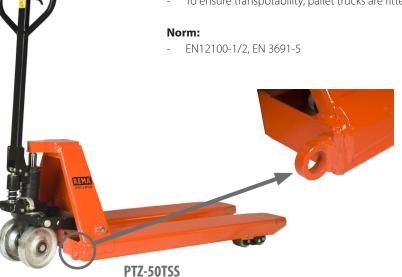

## **Properties:**

- Especially designed pump for easy lifting of heavy loads.
- PTZ-5 has steel steering wheels & steel tandem fork rollers for excellent manoeuvrability.
- PTZ-3 has nylon steering wheels & nylon tandem fork wheels.
- To ensure transpotability, pallet trucks are fitted with lifting eyes (PTZ-5).

PTZ-30TNN

| Туре      | WLL<br>(kg) | Dimensions (mm) | min height (mm) | width of fork<br>(mm) | Material steering wheels | Material fork rollers | Weight<br>(kg) | ProductId |
|-----------|-------------|-----------------|-----------------|-----------------------|--------------------------|-----------------------|----------------|-----------|
| PTZ-30TNN | 3000        | 1150 x 540      | 90              | 210                   | Nylon                    | Nylon                 | 90             | 3410030   |
| PTZ-50TSS | 5000        | 1150 x 580      | 90              | 210                   | Steel                    | Steel                 | 192            | 3401050   |