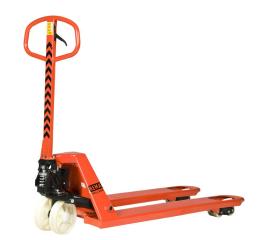

## REMA HPTR Stainless steel pallettruck

The semi stainless st demands. European

Properties

- On the semi stain while the bars, from the semi stainle automatic neutron pump unit is zing standard delivery.

The semi stainless steel hand pallet truck is produced for the food industry and is satisfy hygiene demands. European origin.

- On the semi stainless steel hand pallet truck the frame, handle, axel, bolts and pins are in stainless, while the bars, front/rear rocker arm are in galvanized.
- The hand pallet trucks can resist the most chemicals, such as salt and cleansing agent.
- The semi stainless steel hand pallet truck have a simple and reliable hydraulic system with built-in automatic neutral position valve.
- Pump unit is zinc sprayed and painted afterwards.
- Standard delivery
- Fork rollers and steering wheel of nylon.
- Tandem fork rollers.